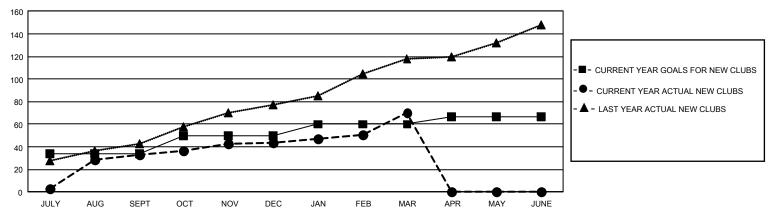

## GOALS AND ACTUAL NEW CLUBS CUMULATIVE

## GMT Constitutional Area 6, Group E

REPORT DOES NOT INCLUDE CLUBS IN UNDISTRICTED AREAS.

|               |               |                |               | 1             |                        |     |  |
|---------------|---------------|----------------|---------------|---------------|------------------------|-----|--|
|               | Clubs         |                |               |               | Members                |     |  |
|               | RESULTS FOR   | RESULTS FOR 20 |               |               |                        |     |  |
| QUARTER       | NEW CLUB GOAL | NEW CLUBS      | DROPPED CLUBS | QUARTER MEME  | BER GROWTH NET<br>GOAL | MEN |  |
| JULY/AUG/SEPT | 102           | 33             | 84            | JULY/AUG/SEPT | 490                    |     |  |
| OCT/NOV/DEC   | 48            | 11             | 64            | OCT/NOV/DEC   | 575                    |     |  |
| JAN/FEB/MAR   | 30            | 26             | 15            | JAN/FEB/MAR   | 475                    |     |  |
| APR/MAY/JUNE  | 21            | 0              | 0             | APR/MAY/JUNE  | 330                    |     |  |