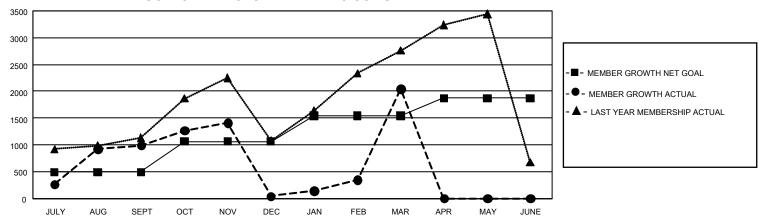

## GOALS AND ACTUAL MEMBERS CUMULATIVE

| 617 CLUBS OF 1,162 ADDED 1<br>OR MORE NEW MEMBERS | GENDER DISTRIBUTION                                       |                                                                                                                                      |  |
|---------------------------------------------------|-----------------------------------------------------------|--------------------------------------------------------------------------------------------------------------------------------------|--|
|                                                   | MALE                                                      | 27,392 (74.89%)                                                                                                                      |  |
| =                                                 | FEMALE                                                    | 9,175 (25.09%)                                                                                                                       |  |
|                                                   | NON BINARY                                                | 1 (0.00%)                                                                                                                            |  |
|                                                   | PREFER NOT TO ANSWER                                      | 6 (0.02%)                                                                                                                            |  |
|                                                   | TOTAL FAMILY UNIT MEMBERS 17                              |                                                                                                                                      |  |
| CLICK HERE FOR                                    |                                                           | ,                                                                                                                                    |  |
| CUMULATIVE MEMBERSHIP DATA                        | FAMILY MEMBERS PAYING HALF DUES 10,40                     |                                                                                                                                      |  |
| )<br>1<br>1<br>3                                  | OR MORE NEW MEMBERS  OLICK HERE FOR CUMULATIVE MEMBERSHIP | OR MORE NEW MEMBERS  MALE  FEMALE  NON BINARY  PREFER NOT TO ANSWER  CLICK HERE FOR  CUMULATIVE MEMBERSHIP  FAMILY MEMBERS PAYING HA |  |

| Members               |                       |                         |                                                    |  |  |  |  |  |
|-----------------------|-----------------------|-------------------------|----------------------------------------------------|--|--|--|--|--|
| RESULTS FOR 2022-2023 |                       |                         |                                                    |  |  |  |  |  |
| QUARTER MEMB          | ER GROWTH NET<br>GOAL | MEMBER GROWTH<br>ACTUAL | DROPPED MEMBERS<br>ACTUAL (including<br>transfers) |  |  |  |  |  |
| JULY/AUG/SEPT         | 490                   | 1,897                   | 790                                                |  |  |  |  |  |
| OCT/NOV/DEC           | 575                   | 1,475                   | 2,345                                              |  |  |  |  |  |
| JAN/FEB/MAR           | 475                   | 2,672                   | 403                                                |  |  |  |  |  |
| APR/MAY/JUNE          | 330                   | 0                       | 0                                                  |  |  |  |  |  |